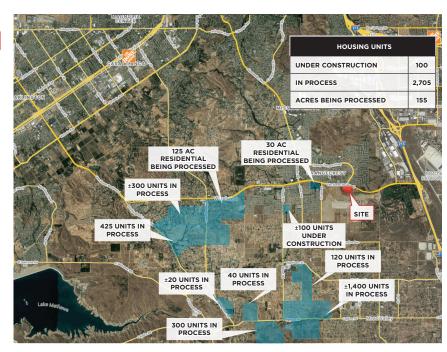

# COMMUNITY OVERVIEW

- 186,000 SF regional center
- Robust daytime population with over 13,500 employees within 3 miles
- Average annual household income in excess of \$120,000
- Average Daily Traffic Count of 42,900 per day at Van Buren Blvd. & Orange Terrace Pkwy.
- Over 2,800 new housing units in process with over 150 acres to be developed