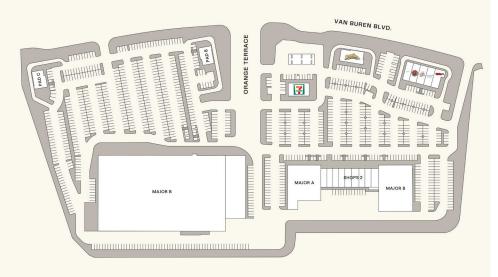

#### TENANTS

SF

1. Shops 1 7,905 Cupcake & Expresso Bar AVAILABLE 1,560

El Ray Taco Grill Elias & Co. Staffing WaBa Grill

#### TENIANITO

TENANTS SF

**TENANTS** 

6. Major A

7. Shops 3

SF

44,200

7,938

2. Pad B 2,300

3. Pad C 2,400

4. Major B 106,433

5. Shops 2 9,198