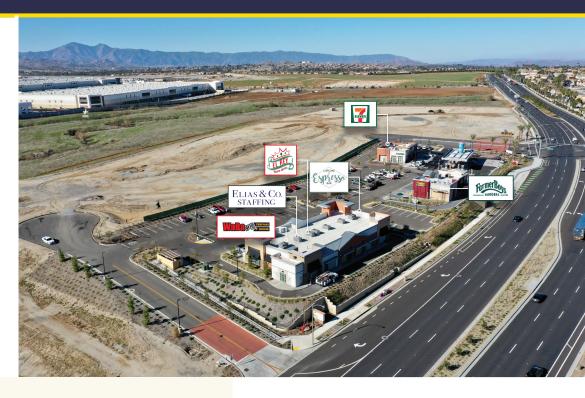

## THE COMMONS AT MERIDIAN

186,000 SF Regional Center

20631 Van Buren Blvd. Riverside, CA 92508

#### TENANTS

SF

1. Shops 1 7,905 Cupcake & Expresso Bar AVAILABLE 1,560

El Ray Taco Grill Elias & Co. Staffing WaBa Grill

#### TENIANITO

TENANTS SF

**TENANTS** 

6. Major A

7. Shops 3

SF

44,200

7,938

2. Pad B 2,300

3. Pad C 2,400

4. Major B 106,433

5. Shops 2 9,198