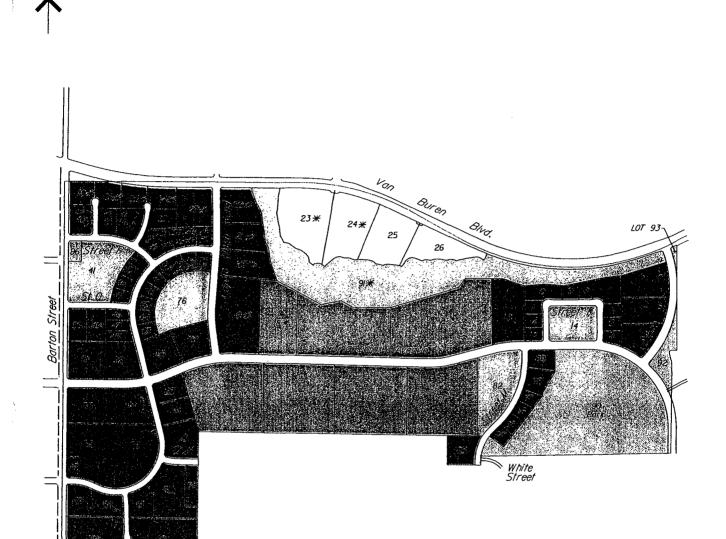

2.4.2 Parties agree that no land use meeting the description of Logistics Warehouse, will be developed on lots 54, 55 and 56 as identified in the Approvals, or within the Industrial area west of "Z" street if these lots are modified to realign "Z" Street.

2.4.3 Parties agree that any logistic facilities located in the south campus shall first occur on lots 78, 79, 80, and 81 as identified in the approved Tentative Map.

2.4.4 Parties agree that it is assumed that lots 16, 17 and 18 within the south campus will not be developed for Logistic Warehouses. If circumstances do not allow non-Logistic Warehouses to develop on lots 16, 17, and 18, LNR may pursue the use of these lots for Logistic Warehouse uses, subject to these uses being approved at a public hearing of March JPA, and subject to the Logistic Warehouses incorporating clean fuel fleets.