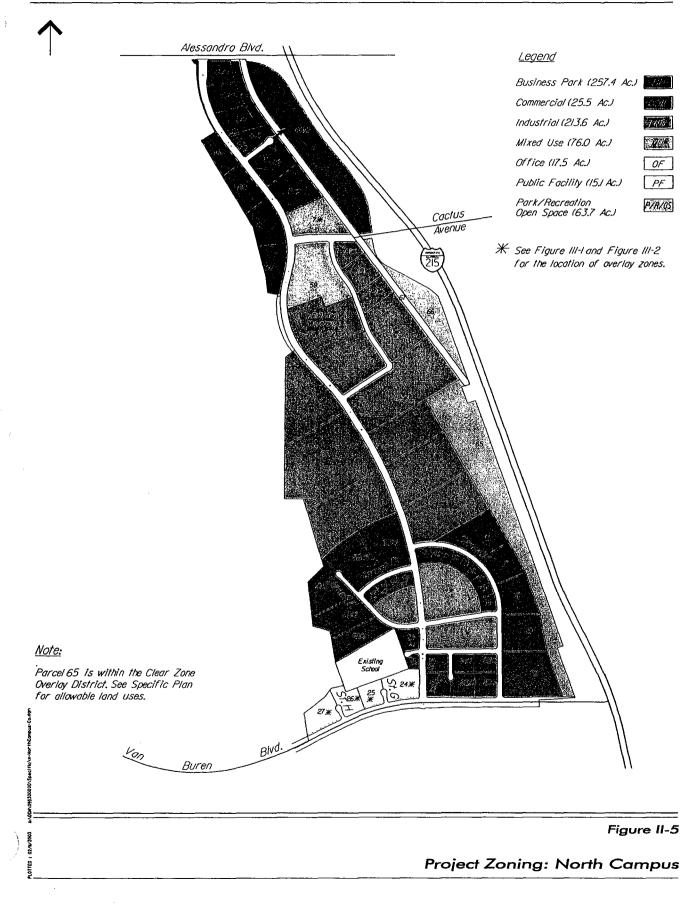

2.3.2 March JPA shall require a 15' landscape buffer on Project development between the existing Orangecrest residential neighborhood and the Project within the north campus.

2.3.3 March JPA shall prepare a resolution for the appointment of Frank Schiavone to the March Business Center Implementation Committee and such resolution to the Joint Powers Commission for consideration and approval.

#### 2.4 Land Use Provisions

2.4.1 Parties agree that in order to effectuate land use objectives, that LNR will analyze the potential of shifting approximately 16 acres within the north campus from the west side of "Z" Street to the east side of "Z" Street, with the acreage to be shifted primarily from lots 54, 55 and 56.

2.4.2 Parties agree that no land use meeting the description of Logistics Warehouse, will be developed on lots 54, 55 and 56 as identified in the Approvals, or within the Industrial area west of "Z" street if these lots are modified to realign "Z" Street.