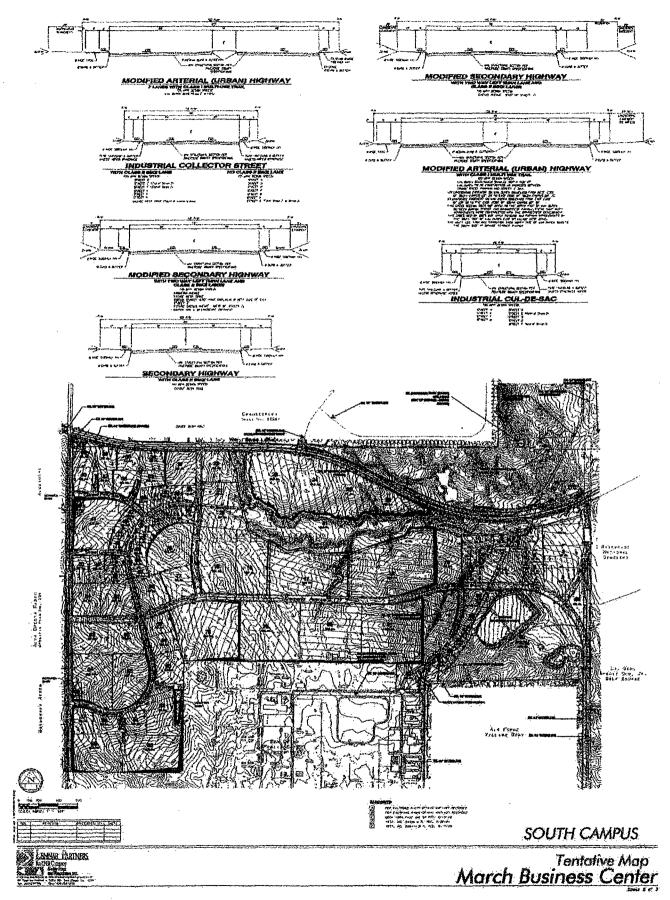

D. LNR is the master developer of the 1,290-acre March Business Center development identified in exhibit "A" and a limited liability company authorized to do business in the State of California and the County of Riverside.

E. On or about March 21, 2003, CCAEJ and CAREE filed a legal action in the Superior Court of California, County of Riverside, Case No. INCR390628 (the "Action"), challenging March JPA's approval of General Plan Amendment 02-01, Specific Plan Amendment 02-01, Tentative Tract Map 30857, and March JPA's certification of the March Business Center Final Focused Environmental Impact Report in February of 2003 (collectively the "Approvals") for the development of the 1,290-acre March Business Center as identified in Exhibit "A" (the "Project") by LNR. The Action alleges a violation of the California Environmental Quality Act ("CEQA") by March JPA in granting the Approvals.

2.4.2 Parties agree that no land use meeting the description of Logistics Warehouse, will be developed on lots 54, 55 and 56 as identified in the Approvals, or within the Industrial area west of "Z" street if these lots are modified to realign "Z" Street.

2.4.3 Parties agree that any logistic facilities located in the south campus shall first occur on lots 78, 79, 80, and 81 as identified in the approved Tentative Map.

2.4.4 Parties agree that it is assumed that lots 16, 17 and 18 within the south campus will not be developed for Logistic Warehouses. If circumstances do not allow non-Logistic Warehouses to develop on lots 16, 17, and 18, LNR may pursue the use of these lots for Logistic Warehouse uses, subject to these uses being approved at a public hearing of March JPA, and subject to the Logistic Warehouses incorporating clean fuel fleets.